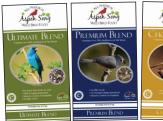

## Truckload Bird Food Sale

| Order By: | Pick Up By: |  |
|-----------|-------------|--|

| Item # | Description       | Size            | Regular Price | Sale Price | Order Qty |
|--------|-------------------|-----------------|---------------|------------|-----------|
|        |                   |                 |               |            |           |
|        | Ultimate Blend    | 20 lb Polywoven |               |            |           |
|        | Ultimate Blend    | 40 lb Polywoven |               |            |           |
|        |                   |                 |               |            |           |
|        | Premium Blend     | 20 lb Polywoven |               |            |           |
|        | Premium Blend     | 40 lb Polywoven |               |            |           |
|        |                   |                 |               |            |           |
|        | Choice Blend      | 20 lb Polywoven |               |            |           |
|        | Choice Blend      | 40 lb Polywoven |               |            |           |
|        |                   |                 |               |            |           |
|        | Just Desserts®    | 20 lb Polywoven |               |            |           |
|        |                   |                 |               |            |           |
|        | Value Blend       | 30 lb Polywoven |               |            |           |
|        |                   |                 |               |            |           |
|        | Finch             | 20 lb Polywoven |               |            |           |
|        |                   |                 |               |            |           |
|        | Cardinal          | 18 lb Polywoven |               |            |           |
|        |                   |                 |               |            |           |
|        | Woodpecker        | 20 lb Polywoven |               |            |           |
|        |                   |                 |               |            |           |
|        | Chickadee         | 20 lb Polywoven |               |            |           |
|        |                   |                 |               |            |           |
|        | Nyjer®            | 25 lb Polywoven |               |            |           |
|        |                   |                 |               |            |           |
|        | Sunflower Kernels | 25 lb Polywoven |               |            |           |