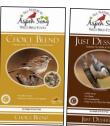

## Truckload Bird Food Sale

| Order By: | Pick Up By: |  |
|-----------|-------------|--|

| Item # | Description       | Size            | Regular Price | Sale Price | Order Qty |
|--------|-------------------|-----------------|---------------|------------|-----------|
|        |                   |                 |               |            |           |
|        | Ultimate Blend    | 20 lb Polywoven |               |            |           |
|        | Ultimate Blend    | 40 lb Polywoven |               |            |           |
|        |                   |                 |               |            |           |
|        | Premium Blend     | 20 lb Polywoven |               |            |           |
|        | Premium Blend     | 40 lb Polywoven |               |            |           |
|        |                   |                 |               |            |           |
|        | Choice Blend      | 20 lb Polywoven |               |            |           |
|        | Choice Blend      | 40 lb Polywoven |               |            |           |
|        |                   |                 |               |            |           |
|        | Just Desserts®    | 20 lb Polywoven |               |            |           |
|        |                   |                 |               |            |           |
|        | Value Blend       | 30 lb Polywoven |               |            |           |
|        |                   |                 |               |            |           |
|        | Finch             | 20 lb Polywoven |               |            |           |
|        |                   |                 |               |            |           |
|        | Cardinal          | 18 lb Polywoven |               |            |           |
|        |                   |                 |               |            |           |
|        | Woodpecker        | 20 lb Polywoven |               |            |           |
|        |                   |                 |               |            |           |
|        | Chickadee         | 20 lb Polywoven |               |            |           |
|        |                   |                 |               |            |           |
|        | Nyjer®            | 25 lb Polywoven |               |            |           |
|        |                   |                 |               |            |           |
|        | Sunflower Kernels | 25 lb Polywoven |               |            |           |