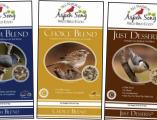

## Truckload Bird Food Sale

| Order By: | Pick Up By: |  |
|-----------|-------------|--|

| Item # | Description       | Size            | Regular Price | Sale Price | Order Qty |
|--------|-------------------|-----------------|---------------|------------|-----------|
|        |                   |                 |               |            |           |
|        | Ultimate Blend    | 20 lb Polywoven |               |            |           |
|        | Ultimate Blend    | 40 lb Polywoven |               |            |           |
|        |                   |                 |               |            |           |
|        | Premium Blend     | 20 lb Polywoven |               |            |           |
|        | Premium Blend     | 40 lb Polywoven |               |            |           |
|        |                   |                 |               |            |           |
|        | Choice Blend      | 20 lb Polywoven |               |            |           |
|        | Choice Blend      | 40 lb Polywoven |               |            |           |
|        |                   |                 |               |            |           |
|        | Just Desserts®    | 20 lb Polywoven |               |            |           |
|        |                   |                 |               |            |           |
|        | Value Blend       | 30 lb Polywoven |               |            |           |
|        |                   |                 |               |            |           |
|        | Finch             | 20 lb Polywoven |               |            |           |
|        |                   |                 |               |            |           |
|        | Cardinal          | 18 lb Polywoven |               |            |           |
|        |                   |                 |               |            |           |
|        | Woodpecker        | 20 lb Polywoven |               |            |           |
|        |                   |                 |               |            |           |
|        | Chickadee         | 20 lb Polywoven |               |            |           |
|        |                   |                 |               |            |           |
|        | Nyjer®            | 25 lb Polywoven |               |            |           |
|        |                   |                 |               |            |           |
|        | Sunflower Kernels | 25 lb Polywoven |               |            |           |